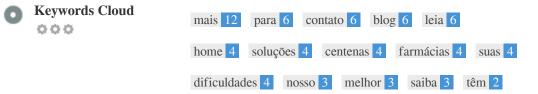

title tag content in your header tag.

While it is important to ensure every page has an H1 tag, never include more than one per page. Instead, use multiple H2 - H6 tags.

This Keyword Cloud provides an insight into the frequency of keyword usage within the page.

It's important to carry out keyword research to get an understanding of the keywords that your audience is using. There are a number of keyword research tools available online to help you choose which keywords to target.