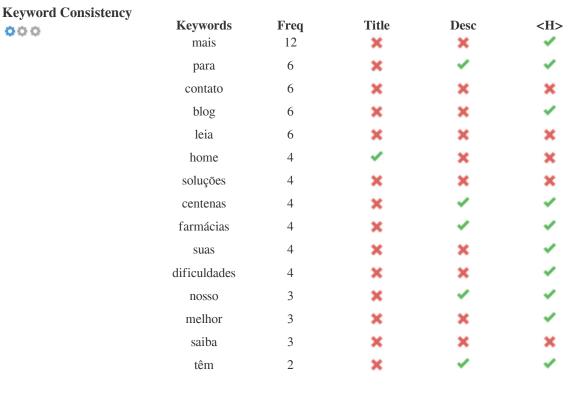

This table highlights the importance of being consistent with your use of keywords.

To improve the chance of ranking well in search results for a specific keyword, make sure you include it in some or all of the following: page URL, page content, title tag, meta description, header tags, image alt attributes, internal link anchor text and backlink anchor text.