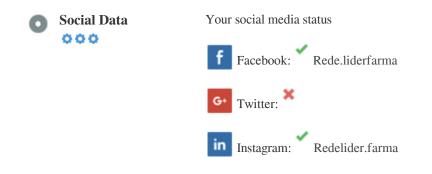

## Social

Social data refers to data individuals create that is knowingly and voluntarily shared by them.

Cost and overhead previously rendered this semi-public form of communication unfeasible.

But advances in social networking technology from 2004-2010 has made broader concepts of sharing possible.