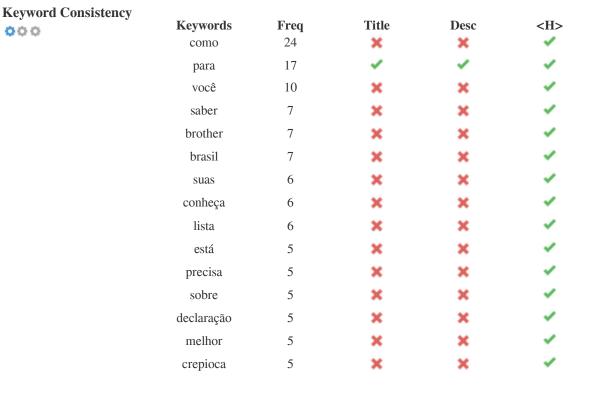

This table highlights the importance of being consistent with your use of keywords.

To improve the chance of ranking well in search results for a specific keyword, make sure you include it in some or all of the following: page URL, page content, title tag, meta description, header tags, image alt attributes, internal link anchor text and backlink anchor text.