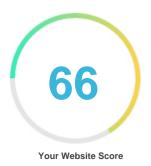

#### Review of Portalnewsweb.com Generated on 2023-05-19 Introduction This report provides a review of the key factors that influence the SEO and usability of your website. The homepage rank is a grade on a 100-point scale that represents your Internet Marketing Effectiveness. The algorithm is based on 70 criteria including search engine data, website structure, site performance and others. A rank lower than 40 means that there are a lot of areas to improve. A rank above 70 is a good mark and means that your website is probably well optimized. Internal pages are ranked on a scale of A+ through E and are based on an analysis of nearly 30 criteria. Our reports provide actionable advice to improve a site's business objectives. Please contact us for more information. **Table of Contents** Search Engine Optimization Usability Mobile Technologies Visitors Social Link Analysis Iconography •••• Hard to solve Good **O O D** Little tough to solve To Improve COD Easy to solve Errors

**OOO** No action necessary

Not Important

Portal News Web - Informações para o seu dia a dia.

**Length:** 51 character(s)

Ideally, your title tag should contain between 10 and 70 characters (spaces included).