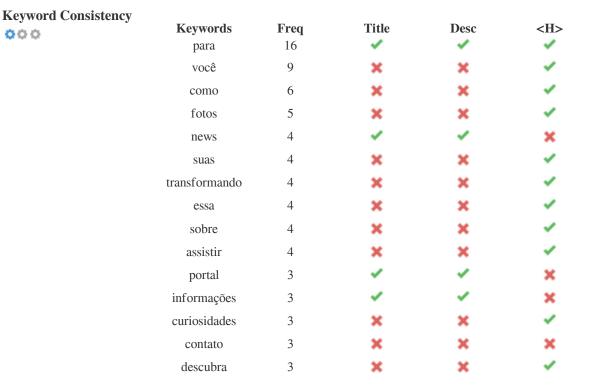

This table highlights the importance of being consistent with your use of keywords.

To improve the chance of ranking well in search results for a specific keyword, make sure you include it in some or all of the following: page URL, page content, title tag, meta description, header tags, image alt attributes, internal link anchor text and backlink anchor text.