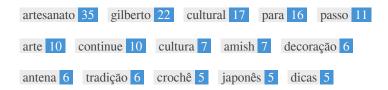

This Keyword Cloud provides an insight into the frequency of keyword usage within the page.

It's important to carry out keyword research to get an understanding of the keywords that your audience is using. There are a number of keyword research tools available online to help you choose which keywords to target.

| Keywords   | Freq | Title    | Desc     | <h></h>  |
|------------|------|----------|----------|----------|
| artesanato | 35   | <b>~</b> | <b>~</b> | ~        |
| gilberto   | 22   | ×        | ×        | ×        |
| cultural   | 17   | ×        | ×        | ×        |
| para       | 16   | ×        | ×        | ~        |
| passo      | 11   | ×        | ×        | <b>*</b> |
| arte       | 10   | ✓        | ✓        | ~        |
| continue   | 10   | ×        | ×        | ×        |
| cultura    | 7    | ×        | ×        | <b>*</b> |
| amish      | 7    | ×        | ×        | <b>*</b> |
| decoração  | 6    | ×        | ×        | ×        |
| antena     | 6    | ×        | ×        | ~        |
| tradição   | 6    | ×        | ×        | ~        |
| crochê     | 5    | ×        | ×        | ×        |
| japonês    | 5    | ×        | ×        | ~        |
| dicas      | 5    | ×        | ×        | -        |

This table highlights the importance of being consistent with your use of keywords.

To improve the chance of ranking well in search results for a specific keyword, make sure you include it in some or all of the following: page URL, page content, title tag, meta description, header tags, image alt attributes, internal link anchor text and backlink anchor text.