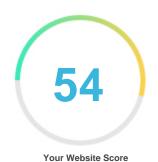

#### Introduction

This report provides a review of the key factors that influence the SEO and usability of your website.

The homepage rank is a grade on a 100-point scale that represents your Internet Marketing Effectiveness. The algorithm is based on 70 criteria including search engine data, website structure, site performance and others. A rank lower than 40 means that there are a lot of areas to improve. A rank above 70 is a good mark and means that your website is probably well optimized.